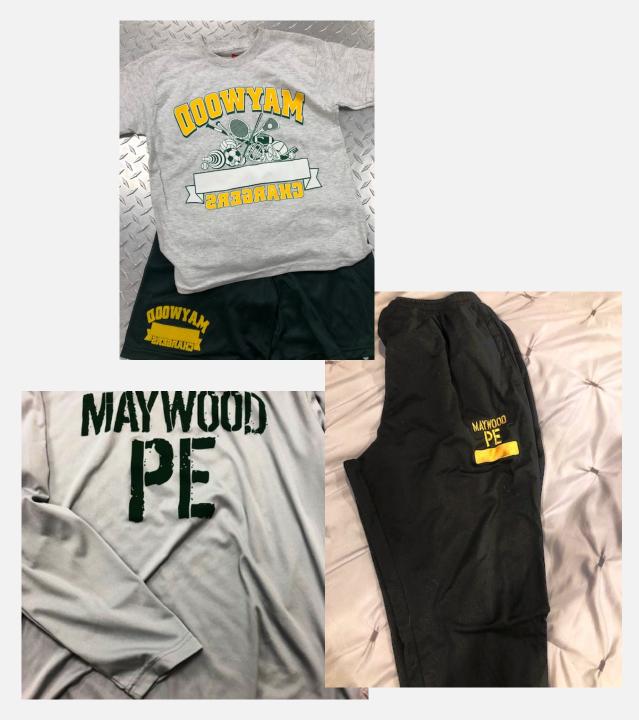

WHAT DOES MY CHILD NEED FOR PE CLASS?

- <u>PE UNIFORM</u>: \$15 PAID TO BOOKKEEPER, WILL BE DISTRIBUTED IN THE FIRST FEW DAYS OF PE CLASS (WE HELP THEM GET THE CORRECT SIZE)

- <u>PE SHOES (CROSS TRAINER,</u> GOOD SUPPORT TYPE)

- INHALER, IF NEEDED

- COMPOSITION NOTEBOOK

<u>- OPTIONAL</u>: PE CHILLY WEAR (WILL BE PURCHASED AT START OF TRIMESTER)