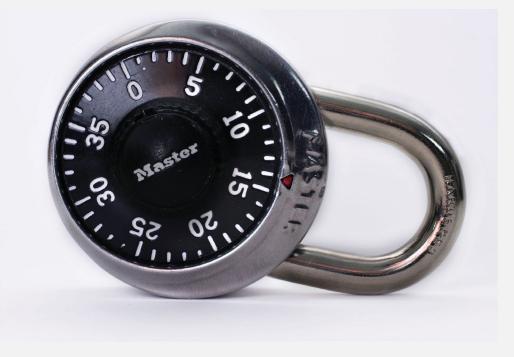

## HELPFUL ADVICE FOR NEXT YEAR!!!!

 To help alleviate a LOT of stress, please spend some time this summer teaching your child how to open a standard padlock! These are used in PE, music, and the pattern is the same on their school locker also!